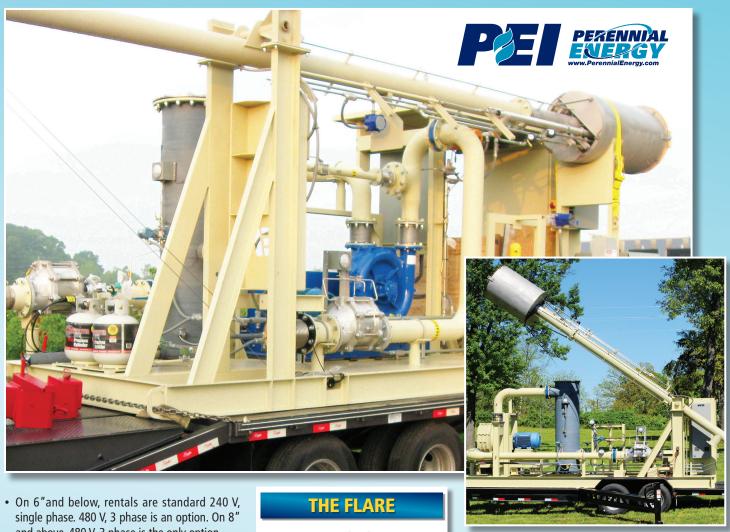

Perennial Energy offers both trailer mounted or skid mounted rental flare systems, with gas handling needs to meet your particular requirements. Whether it's a simple biogas flare requirement or one that requires capturing data and gas analysis for 3rd party verification, Perennial Energy has the flare to meet your needs.

Phone: (417) 256-2002 · sales@perennialenergy.com

- and above, 480 V, 3 phase is the only option.
- Trailer Mounted or Skid Mounted
- Fast/Easy/Simple Setup (No Crane Needed)
- Advanced Operator Control Station with Weather / Heat Shield
- Gas Analysis Cabinet Optional
- Startup Services Available
- Flow Control/ Vacuum Control Modes
- Data Logging Optional
- Remote Access Optional
- Data Transmission Optional