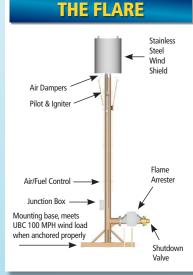

Phone: (417) 256-2002 · sales@perennialenergy.com

- and above, 480 V, 3 phase is the only option.
- Trailer Mounted or Skid Mounted
- Fast/Easy/Simple Setup (No Crane Needed)
- Advanced Operator Control Station with Weather / Heat Shield
- Gas Analysis Cabinet Optional
- Startup Services Available
- Flow Control/ Vacuum Control Modes
- Data Logging Optional
- Remote Access Optional
- Data Transmission Optional