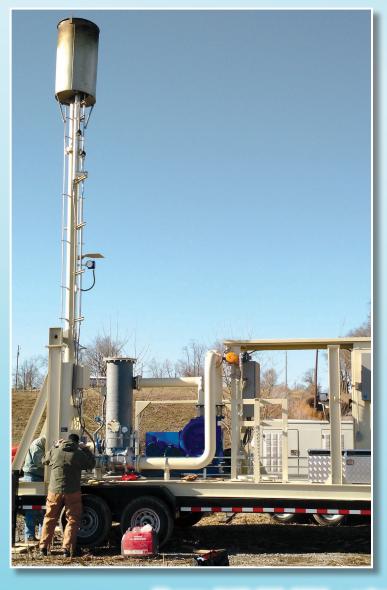

## RENTAL FLARE SYSTEM

Does your site have a short-term need while you relocate or upgrade your existing biogas equipment? Do you have a long-term project that requires flexibility in your capital expenditures/purchases, and allowing you the flexibility to invest short term as you analyze the project's payback?

Perennial Energy offers both trailer mounted or skid mounted rental flare systems, with gas handling needs to meet your particular requirements. Whether it's a simple biogas flare requirement or one that requires capturing data and gas analysis for 3rd party verification, Perennial Energy has the flare to meet your needs.