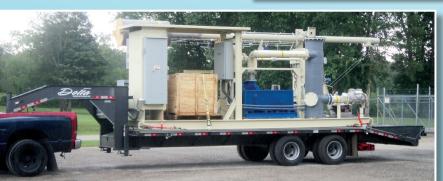

Perennial Energy offers both trailer mounted or skid mounted rental flare systems, with gas handling needs to meet your particular requirements. Whether it's a simple biogas flare requirement or one that requires capturing data and gas analysis for 3rd party verification, Perennial Energy has the flare to meet your needs.

Phone: (417) 256-2002 · sales@perennialenergy.com

- and above, 480 V, 3 phase is the only option.
- Trailer Mounted or Skid Mounted
- Fast/Easy/Simple Setup (No Crane Needed)
- Advanced Operator Control Station with Weather / Heat Shield
- Gas Analysis Cabinet Optional
- Startup Services Available
- Flow Control/ Vacuum Control Modes
- Data Logging Optional
- Remote Access Optional
- Data Transmission Optional