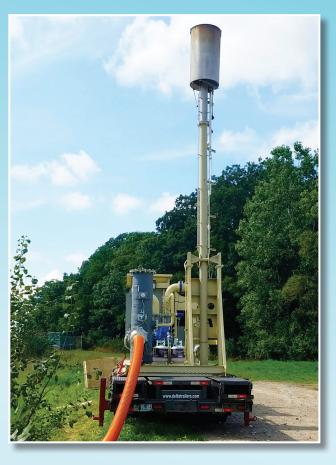

## RENTAL FLARE SYSTEM

Does your site have a short-term need while you relocate or upgrade your existing biogas equipment? Do you have a long-term project that requires flexibility in your capital expenditures/purchases, and allowing you the flexibility to invest short term as you analyze the project's payback?

Perennial Energy offers both trailer mounted or skid mounted rental flare systems, with gas handling needs to meet your particular requirements. Whether it's a simple biogas flare requirement or one that requires capturing data and gas analysis for 3rd party verification, Perennial Energy has the flare to meet your needs.