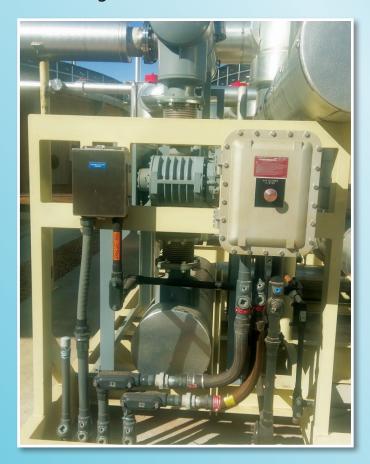

## H<sub>2</sub>S REMOVAL SYSTEMS

- Media Based
  - Iron Sponge
  - Activated Carbon
  - Granular Media

Phone: (417) 256-2002 sales@perennialenergy.com

- OSHA Ladders and Platforms
- P.E. Stamped-Structural Calcs
- Hazardous and Non-Hazardous Located UL Certified Control Panels
- Cold Weather Packages Include:
  - Insulated Piping and Tanks
  - Heat Trace
  - Removable Insulation Blankets