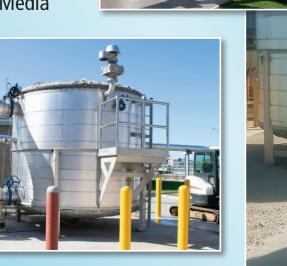

## H<sub>2</sub>S REMOVAL SYSTEMS

- Media Based
  - Iron Sponge
  - Activated Carbon
  - Granular Media

Phone: (417) 256-2002 sales@perennialenergy.com

## H<sub>2</sub>S REMOVAL SYSTEMS

- Sized For Your Particular Project
- 304 Stainless Steel or 316 Stainless Steel Tanks
- ASME or Non-ASME Tanks
- Integrated and Stand-Alone Packages

Phone: (417) 256-2002 sales@perennialenergy.com