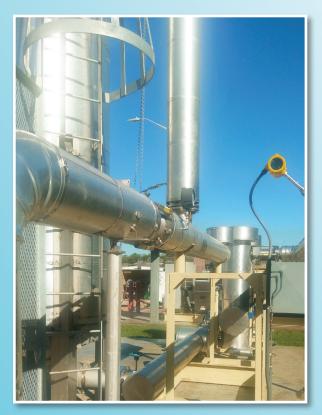

## **SILOXANE REMOVAL SYSTEMS**

- Designed for Your Particular Project
- 304 Stainless Steel or 316 Stainless Steel Tanks
- ASME or Non-ASME Tanks
- Integrated and Stand-Alone Packages
- OSHA Ladders and Platforms

- P.E. Stamped-Structural Calcs
- Hazardous and Non-Hazardous Located UL Certified Control Panels
- Cold Weather Packages Include:
  - Insulated Piping and Tanks
  - Heat Trace
  - Removable Insulation Blankets