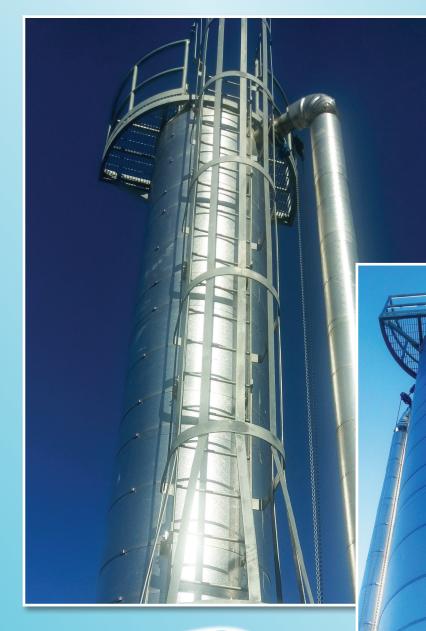

## **SILOXANE REMOVAL SYSTEMS**

- Designed for Your Particular Project
- 304 Stainless Steel or 316 Stainless Steel Tanks
- ASME or Non-ASME Tanks
- Integrated and Stand-Alone Packages
- OSHA Ladders and Platforms

- P.E. Stamped-Structural Calcs
- Hazardous and Non-Hazardous Located UL Certified Control Panels
- Cold Weather Packages Include:
  - Insulated Piping and Tanks
  - Heat Trace
  - Removable Insulation Blankets