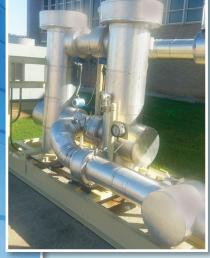

## **SILOXANE REMOVAL SYSTEMS**

- Designed for Your Particular Project
- 304 Stainless Steel or 316 Stainless Steel Tanks
- ASME or Non-ASME Tanks
- Integrated and Stand-Alone Packages
- OSHA Ladders and Platforms

- P.E. Stamped-Structural Calcs
- Hazardous and Non-Hazardous Located UL Certified Control Panels
- Cold Weather Packages Include:
  - Insulated Piping and Tanks
  - Heat Trace
  - Removable Insulation Blankets