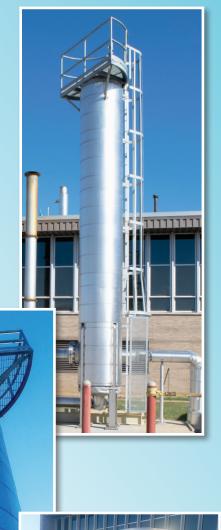

## **SILOXANE REMOVAL SYSTEMS**

- Designed for Your Particular Project
- 304 Stainless Steel or 316 Stainless Steel Tanks
- ASME or Non-ASME Tanks
- Integrated and Stand-Alone Packages
- OSHA Ladders and Platforms

- P.E. Stamped-Structural Calcs
- Hazardous and Non-Hazardous Located UL Certified Control Panels
- Cold Weather Packages Include:
  - Insulated Piping and Tanks
  - Heat Trace
  - Removable Insulation Blankets